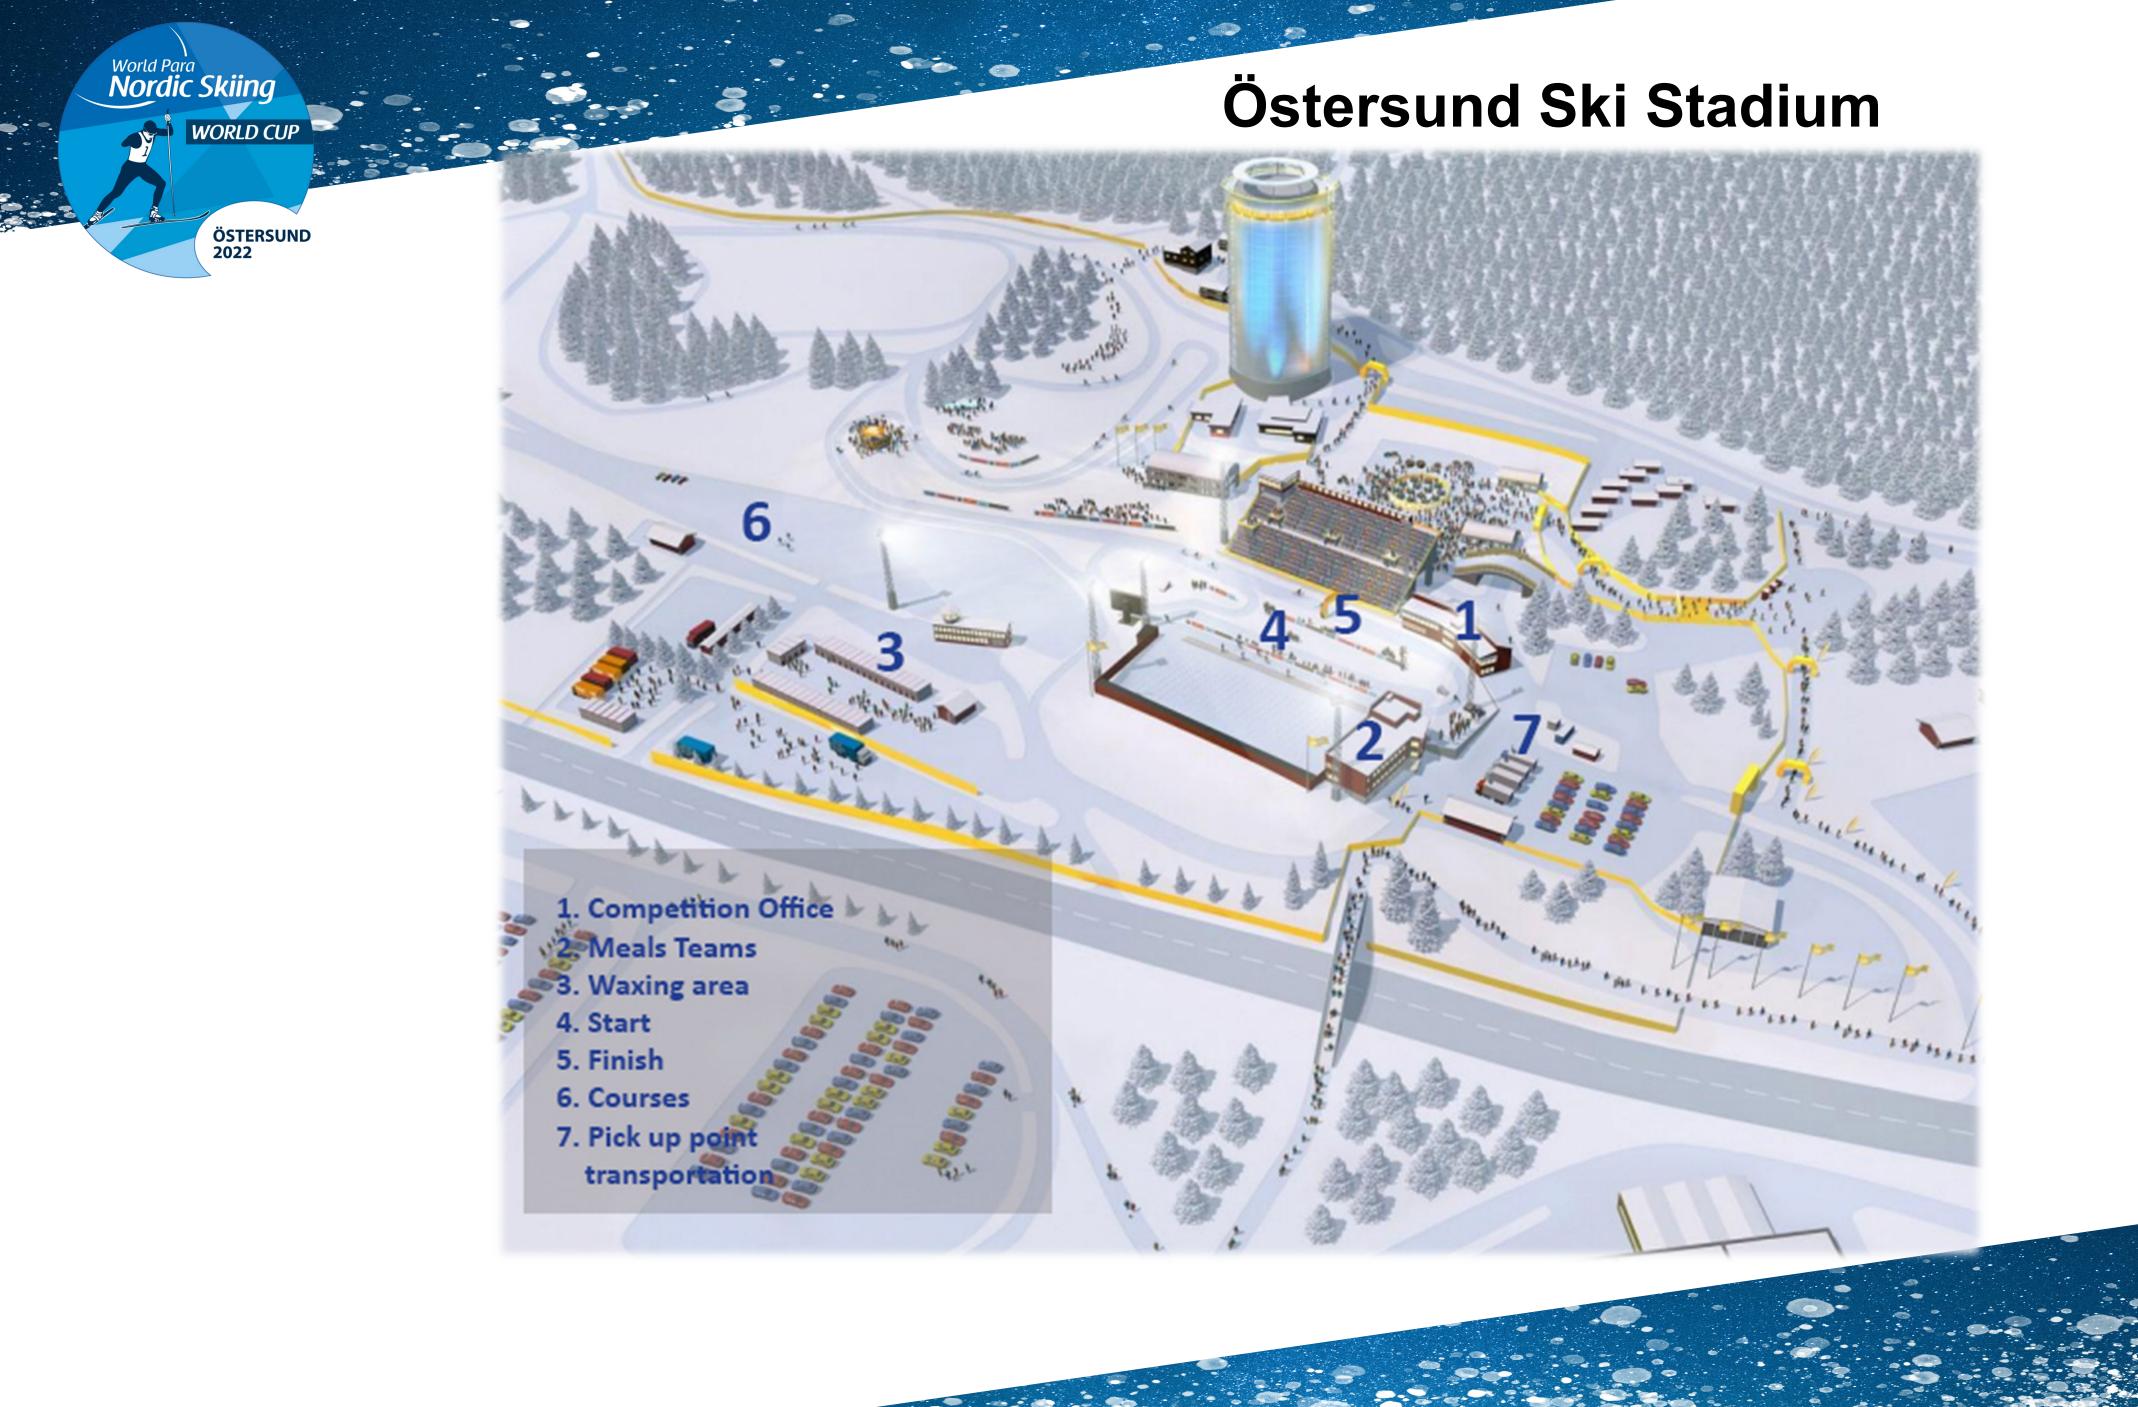

Arena: The city of Ostersund continues to make many upgrades at the Ski Stadium, where more than 89 kilometers of world class biathlon and cross-country racing tracks runs at an average elevation. One of the latest upgrades consists of a new solution concerning the competition tracks for sit skiers. Östersund Ski Stadium is the Swedish National Biathlon Arena.

**Facilities and wax cabins:** The Competition Office is located at the biathlon arena. Wax cabins in a size of 15 m2 is located downside the shooting range approximately 50 meters from the ski tracks. The teams have the possibility to rent wax cabins for a cost of 300€ /cabin during the period of 24 January to 2 February. Keys for the wax cabins will be handed out at the competition office upon arrival.