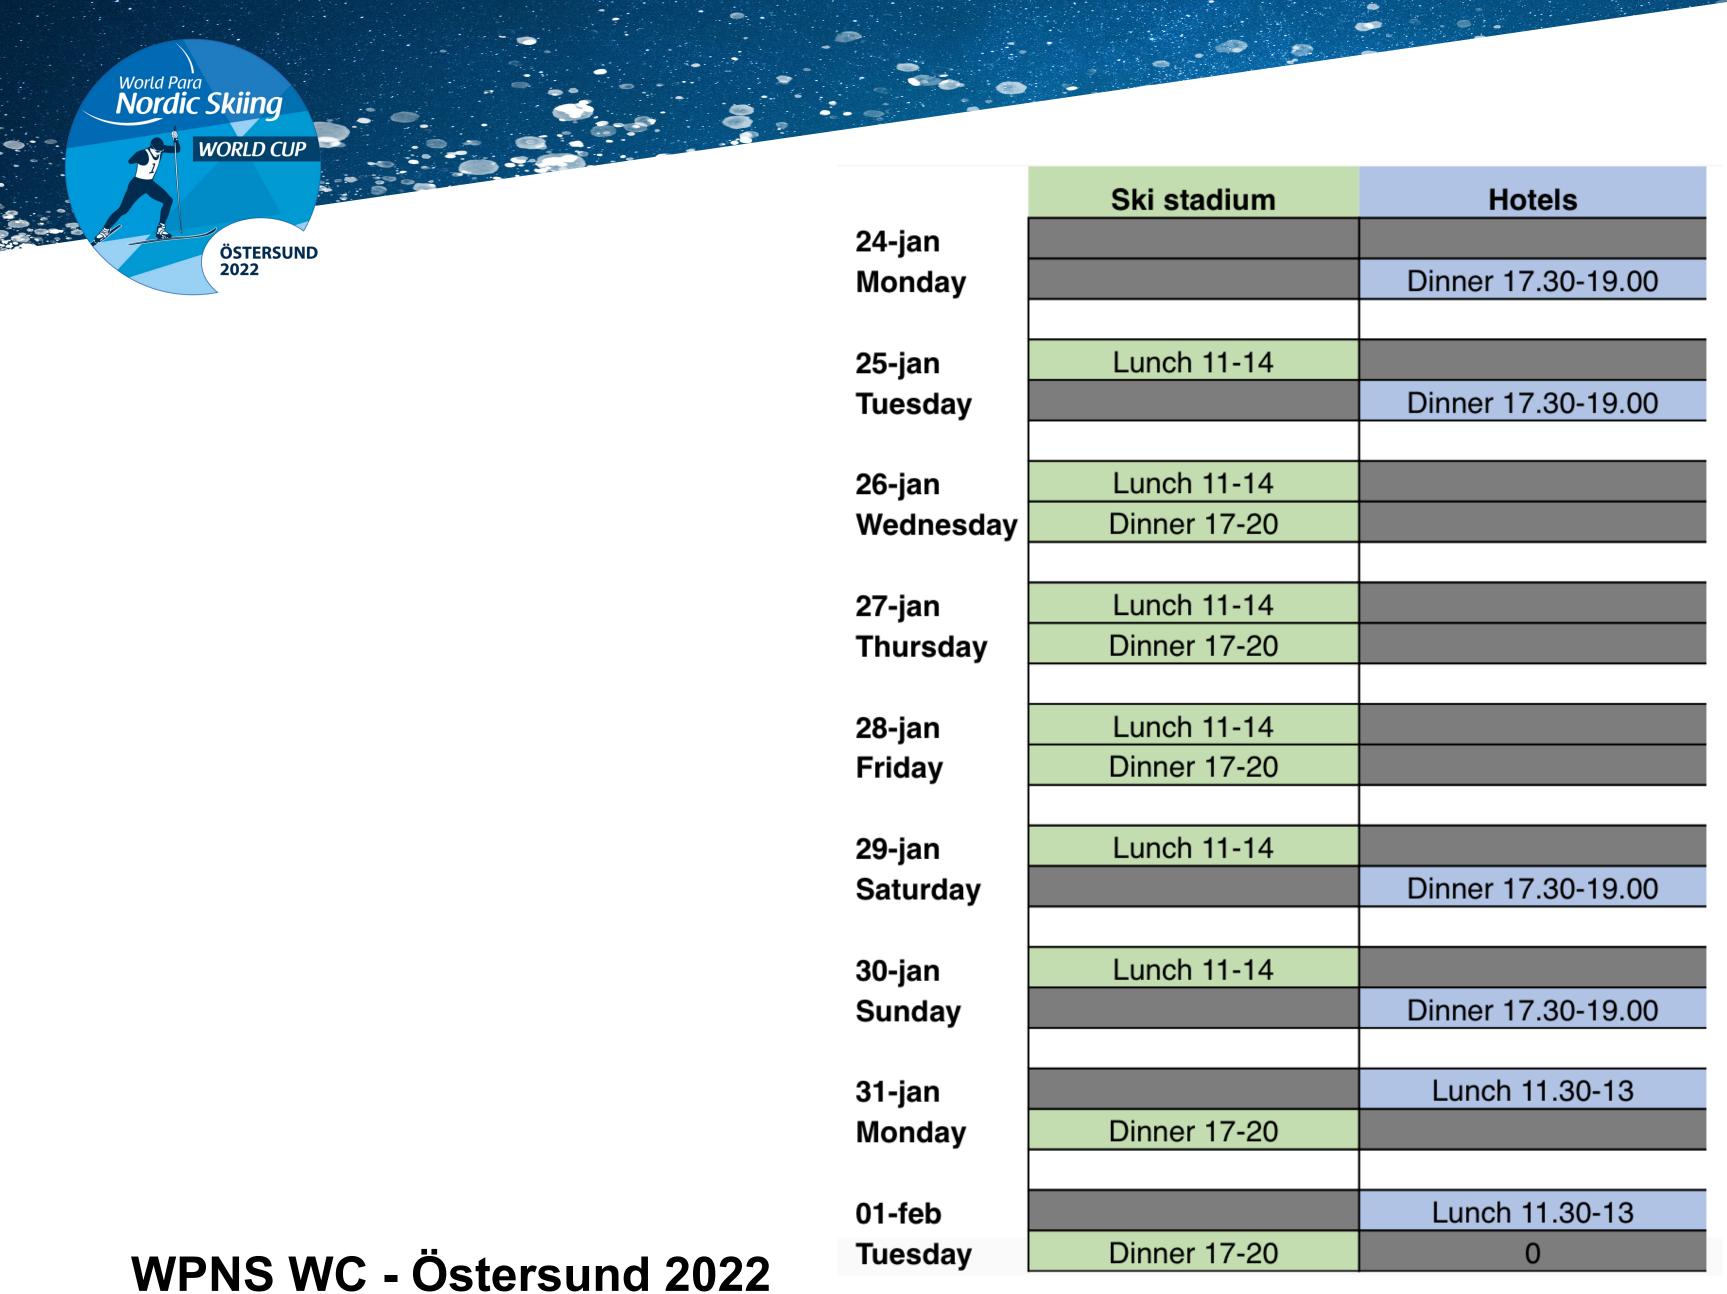

### Meals

| dium  | Hotels             |
|-------|--------------------|
|       |                    |
|       | Dinner 17.30-19.00 |
|       |                    |
| 11-14 |                    |
|       | Dinner 17.30-19.00 |
|       |                    |
| 11-14 |                    |
| 17-20 |                    |
|       |                    |
| 11-14 |                    |
| 17-20 |                    |
|       |                    |
| 11-14 |                    |
| 17-20 |                    |
|       |                    |
| 11-14 |                    |
|       | Dinner 17.30-19.00 |
|       |                    |
| 11-14 |                    |
|       | Dinner 17.30-19.00 |
|       |                    |
|       | Lunch 11.30-13     |
| 17-20 |                    |
|       |                    |
|       | Lunch 11.30-13     |
| 17-20 | 0                  |
|       |                    |